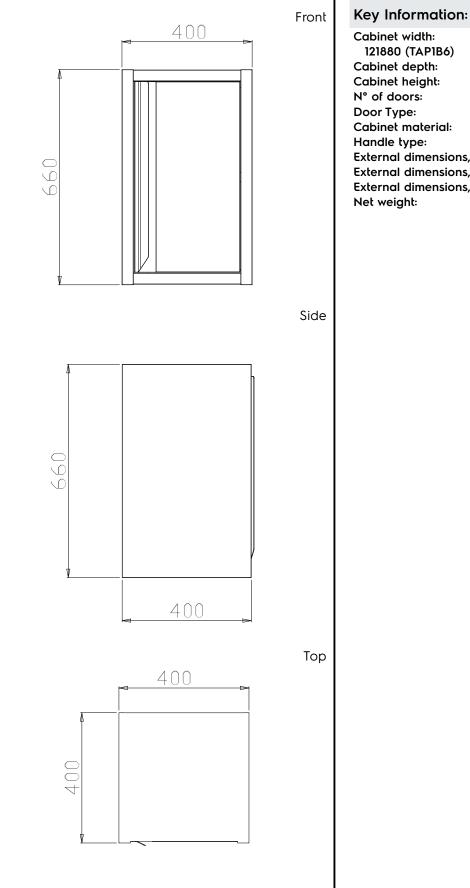

# Modular Preparation 600 mm Wall Cupboard with Hinged Doors

| Cabinet width:               |          |
|------------------------------|----------|
| 121880 (TAP1B6)              | 530 mm   |
| Cabinet depth:               | 350 mm   |
| Cabinet height:              | 570 mm   |
| N° of doors:                 | 1        |
| Door Type:                   | Hinged   |
| Cabinet material:            | 304 AISI |
| Handle type:                 | 304 AISI |
| External dimensions, Width:  | 600 mm   |
| External dimensions, Depth:  | 400 mm   |
| External dimensions, Height: | 660 mm   |
| Net weight:                  | 40 kg    |
|                              |          |